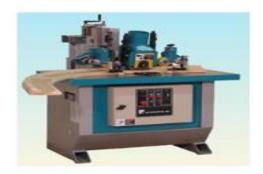

## **Description**:

US CONCEPTS FAS-HD "Arch Type" Shaper;

## **Specifications:**

- Universal arch moulder, equipped with two (2) axis spindle adjustment and spindle tilt in order to easily and • accurately match the cutter to the moulding profile.
- The spindle adjustment and floating feed make cutting circular, elliptical, and straight casing and crowns a • breeze.