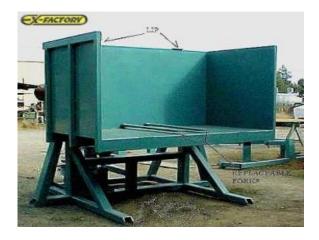

## **Description**:

- For dumping (1) load of fingerjoint blocks at a time. Hoist is fabricated from steel tubing with a box cradle that pivots at the top.
- 3-Sided cradle will hold the box or pallet when it is pivoted up to 135° to the final dumping position; cradle • opening is 88" long X 48" wide X 50" high.
- A pair of replaceable forks hold pallets in place in the cradle. The cradle is pivoted by a hydraulic cylinder driven by a 3 HP hydraulic pump. The hydraulic cylinder is manually energized by the fingerjointer operator with foot switches.
- Scope of supply includes all mechanical equipment, electric powered hydraulic pump, and two foot switches. All wiring by others.