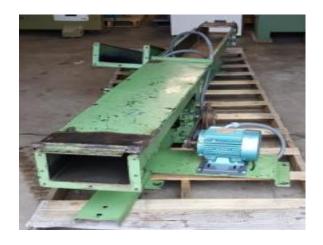

## Machinery for the Woodworking, Stone, Glass, Plastic, and Metalworking Industries

**Date :** 04/25/2024 - 3:43 AM \*

**EXF #:** WH-280314

Category: WOOD WASTE GRINDERS

Brand / Model: WEBSTER "FSL"

Machine Type: VIBRATORY CONVEYOR

## **Description:**

16' x 10" Wide Vibrating Conveyor with 10" wide pan; 1/2" stroke at 585 RPM, feeds at approx. 25 FPM.