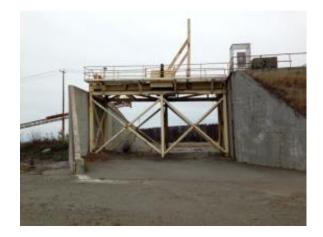

Machinery for the Woodworking, Stone, Glass, Plastic, and Metalworking Industries

| Date :            | 04/24/2024 - 8:26 AM *    |
|-------------------|---------------------------|
| EXF # :           | TD-010041                 |
| Category :        | TRUCK DUMPERS & CHIP BINS |
| Brand / Model :   | RADER "30 FT."            |
| Machine Type :    | TRUCK DUMPER              |
| Year of Mfg. :    |                           |
| Condition :       | Good Condition            |
| Elect / Voltage : | 460 V, 60 Cy, 3 Ph.       |
| Special Note :    | Great Value               |

## **Description :**

• RADER - Trailer Dumper with 30 ft. Tipping Deck

Comes with the following components and features:

- This unit was installed at the current location in approx. 1971 and is reportedly in great working order and condition.
- Previously used for Dumping Wood Chip Trailers.
- Professional rigging and loading is available. Decks are often extended for longer (53 ft.) trailers.