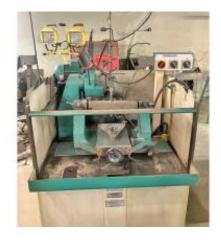

# Machinery for the Woodworking, Stone, Glass, Plastic, and Metalworking Industries

**Date:** 07/24/2025 - 10:33 PM \*

**EXF #:** GS-280448

Category: GRINDING & SHARPENING

Brand / Model: SCHNEEBERGER "9 SCULPTOR"

Machine Type: PROFILE GRINDER

Year of Mfg.: 1984

Condition: Very good condition

Elect / Voltage: 220 V, 60 Cy, 3 Ph.

**Special Note:** 

FOB / Region: NORTHWEST

Appr. Repl. Cost.: \$ 35,000

Price : \$ 10,000 \*

### **Description:**

Schneeberger 9 Sculptor Profile Grinder

Swiss Made, Schneeberger Automated High Precision Grinder for Finger Joint, router bits, saw blades, straight and milling Cutters.

#### Specifications:

- Grinding Motor: 1,500 3,000 RPM.
- Cooling Pump: 2,800 RPM.
- Grinding Wheel Speed: 3,000 6,000 RPM.
- Grinding Wheel Diameter: 50 200 mm. Grinding Wheel Bore: 30 mm.
- Cross Travel of Grinding Wheel: 200 mm. Vertical Travel of Grinding Wheel: 400 mm.

## Machinery for the Woodworking, Stone, Glass, Plastic, and Metalworking Industries

Grinding Head: Swivel-able.

· Worktable Travel: 400 mm.

· Coolant Capacity: 25 liters.

**<u>Dimensions:</u>** 1,226 mm length x 1,160 mm width x 1,180 mm height; Weight - 320 kG.10" Width cap., 11.5" dia., max. profile depth 5.5", radial clearance angle up to 35ø, lateral clearance angle up to 15°

#### **Equipped with & Features:**

- 2 HP 1,500 RPM motor, variable grinding speed 2,000 4,000 RPM, three-sided full jet cooling.
- All std. grinding equipment for HSS grinding, 1-1/2" spindle arbor, (2) wheel flanges, (1) knife holder, and dresser.