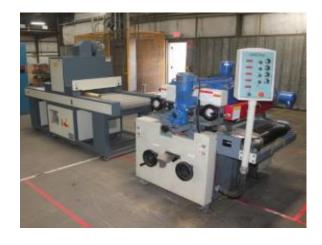

## **Description:**

RIGMA - RR 620 CBM, ...Roll Coater/Filling Machine w/UV Lamp

2007 Taiwanese built Filling Machine is in "Like New" condition: Applicator Roll is a medium durometer rubber with a Steel Doctor Roll to set the film thickness. Following the applicator is the Reverse Pressing Roll with scraper. The machine can handle parts up to 24" wide and has the basic required adjustments.

The Coater is followed by a single UV Lamp Oven with a chain link style feed belt and self-contained power source.